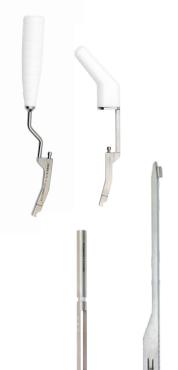

# Cupid

**Cupid Minimally Invasive Spine System** 



## **Cupid Minimally Invasive Spine System**

### • Optimized Implants • Intuitive Instrumentation • Convenient Operation



#### **Double Thread & Dual Core Thread Design**

#### **Two Types of Angulation**

- Multiaxial Pedicle screw and Uni-plane pedicle screw

#### **Integrated Long Arm Design**

- More stable and convenient than the external extended sleeve

#### **Break-off Tail Tabs**

- Protect the long arms from deformation during screw insertion

Cupid MIS Spine System, as a new generation of Kanghui posterior fixation system, features the minimally invasive treatment and embodies the design concept of Simple is Perfect. It has the characteristics of optimized implants, intuitive instrumentation and convenient operation.



#### CHANGZHOU KANGHUI MEDICAL INNOVATION CO.,LTD

Add: No.11 North Changjing Road, Xinbei Zone, Changzhou, Jangsu 2 13022 P.R. China Tel: +86-591-85195551 Fax: +86-519-8519556