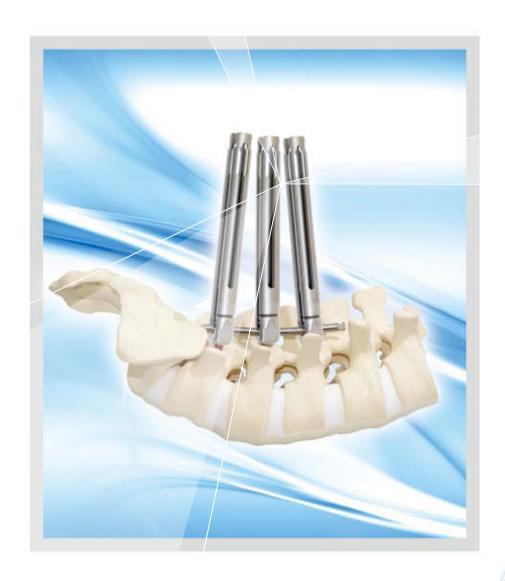

# Cupid

**Cupid Minimally Invasive Spine System** 

## **Cupid Minimally Invasive Spine System**

### • Optimized Implants • Intuitive Instrumentation • Convenient Operation

#### **Integrated Long Arm Design**

- More stable and convenient than the external extended sleeve

#### **Break-off Tail Tabs**

- Protect the long arms from deformation during screw insertion

Cupid MIS Spine System, as a new generation of Kanghui posterior fixation system, features the minimally invasive treatment and embodies the design concept of Simple is Perfect. It has the characteristics of optimized implants, intuitive instrumentation and convenient operation.